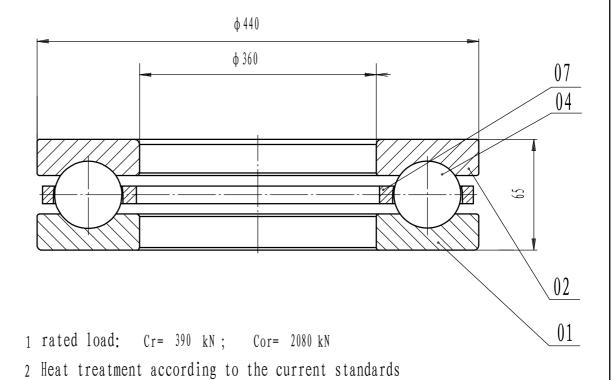

| L      |              |  |    |                           |                           |  |                                                                                                                                                                                                 |       |        |         |
|--------|--------------|--|----|---------------------------|---------------------------|--|-------------------------------------------------------------------------------------------------------------------------------------------------------------------------------------------------|-------|--------|---------|
| 07     | cage         |  |    |                           | steel                     |  |                                                                                                                                                                                                 |       |        |         |
| 04     | steel ball   |  |    |                           | steel GCr15-GB/T18254     |  |                                                                                                                                                                                                 |       |        |         |
| 02     | shaft washer |  |    | steel GCr15SiMn-GB/T18254 |                           |  |                                                                                                                                                                                                 |       |        |         |
| 01     | house washer |  |    |                           | steel GCr15SiMn-GB/T18254 |  |                                                                                                                                                                                                 |       |        |         |
| serial | Name         |  | Qt | у                         | Material                  |  |                                                                                                                                                                                                 | weigh | t (kg) | 22.0 KG |
|        |              |  |    |                           | Thrust ball bearing       |  | Add: D1805, No. 3 Lianmeng road, Luoyang, Henan, China. Postal: 471003 Phone: +86-379-68611678 Fax: +86-379-68611679 E-mail: salesMich-bearing.com Luoyang Jiecheng Bearing Technology Co., Ltd |       |        |         |